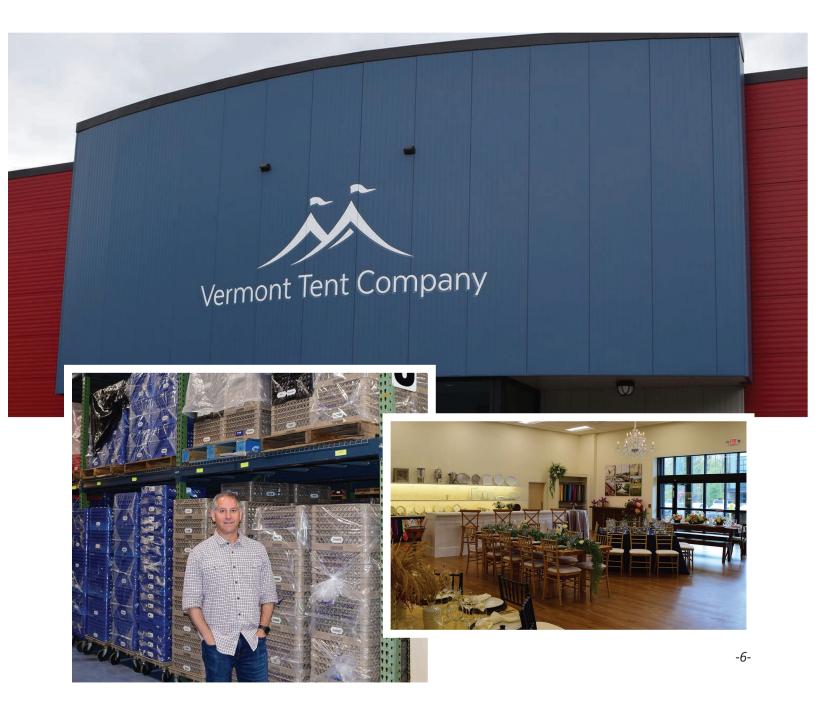

# **VERMONT TENT COMPANY** ESSEX JUNCTION, VT

Founded in 1988, the Vermont Tent Company has grown into the largest tent rental company in the state. Not only do they set up tents for weddings, graduation ceremonies and other large-scale events, the company provides everything its customers might need - from tables and chairs to dishware, catering supplies and linens.

VEDA provided partial financing to help Vermont Tent Company relocate to a new 59,000 square foot warehouse in Essex Junction in order to consolidate its many facilities under one roof and offer new services that had been previously outsourced. The loan will also help the company purchase new vehicles and hire up to 15 additional employees in the next three years. TD Bank, NA also provided financing for the expansion project.