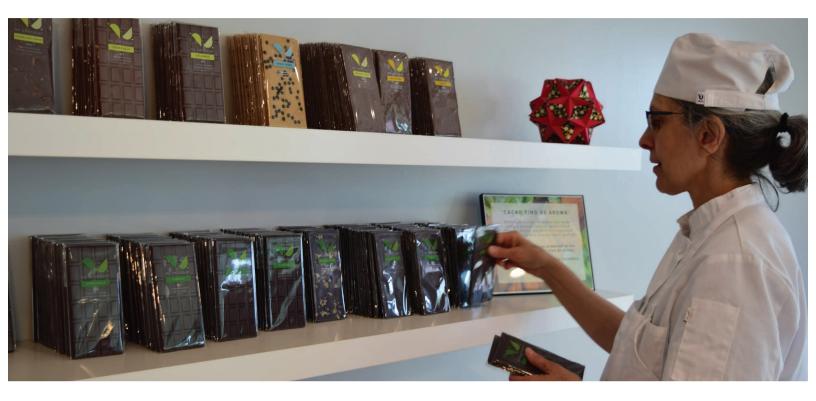

# **NU CHOCOLAT** BURLINGTON, VT

Founded by chefs Kevin and Laura Toohey in late 2018, NU Chocolat makes superior quality European style chocolate in Burlington. The company uses only the highest grade Fino de Aroma chocolate in its recipes, including farm fresh Vermont cream and other locally-sourced ingredients.

VEDA provided financing to help the Toohey's purchase equipment and develop a 2,500 square foot retail and production space at 180 Battery Street in Burlington. The Waterfront location has café seating for 12, serves pastries and beverages and even lets customers watch the production process. The Vermont Community Loan Fund also provided financing for the project.