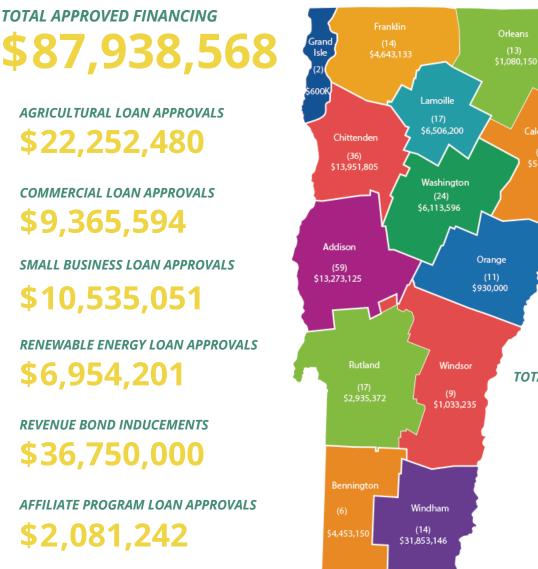

**TOTAL APPROVED LOANS** 231 -3-

Caledonia

Essex

The Honorable Phil Scott Governor, State of Vermont Pavilion Office Building Montpelier, Vermont

Dear Governor Scott,

The Staff and Board of Directors of the Vermont Economic Development Authority (VEDA) are pleased to submit our Annual Report for the fiscal year ended June 30, 2019. This marks VEDA's 45th year of providing financing programs to eligible businesses across Vermont, helping them to realize their business goals, create jobs and enrich Vermont's economy.

In FY 2019, VEDA approved 231 new loans totaling \$87.9 million, with \$56.7 million in the commercial / small business sector, \$6.9 million in the renewable energy sector and \$22.3 million in the agricultural sector.

VEDA approved a record 57 loans totaling \$10.5 million in its small business loan program this past year. We are proud of the growth in our small business lending, knowing that small businesses are a primary driver of new job creation. Other highlights in our direct commercial lending activities included downtown redevelopment projects, a significant job retention project in southern Vermont, and continued steady demand for solar projects. Over the last five years, VEDA's direct commercial lending has provided \$165 million in loans and leveraged over \$444 million in private capital to support over \$609 million in projects across our state.

For the first time in many years, loan approvals for the agricultural sector were down significantly from prior years due to the continuation of low milk prices. The Farm Operating Loan Program ("FOLP"), created by the 2018 Legislative Special Session, enabled VEDA to help over 31 dairy farms (to date) by making low interest loans for crop planting and refinancing high-rate debt. We are starting to see an improvement in milk prices, but input costs remain high. On a more positive note, we are encouraged by the resilience and perseverance of Vermont's farmers and their willingness to pursue diversification strategies. While our dairy portfolio has grown by approximately \$20 million over the past six years, dairy loans, as a percent of our total agricultural loans, have decreased from 68% to 59%.

At June 30, 2019, VEDA had \$316 million in total assets. Its loan portfolio totaled \$279.1 million, up from \$266.7 million a year ago, with 55% in direct loans to businesses, 41% in agricultural loans via the Vermont Agricultural Credit Corporation and 14% in small business loans via the Vermont Small Business Development Corporation and Vermont 504 Corporation.