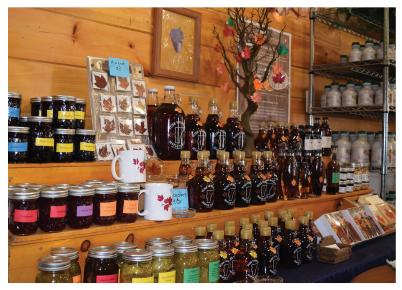

# **DALE AINES** PAWLET, VT

Dale Aines has worked with the Vermont Agricultural Credit Corporation since 1994. Starting as a dairy farm, Aines has since discontinued the dairy and diversified to sell hay, beef and most recently sugaring and maple products.

This kind of diversification has helped Aines navigate the complex, and often difficult, Vermont farming industry as it's changed during the past 25 years. Over the years VEDA has approved financing to help Aines purchase the farm, provide working capital, purchase machinery and equipment and to construct and expand his sugarhouse to help service and maintain his 22,500 taps and lines that create over 75,000 pounds of maple syrup each year.