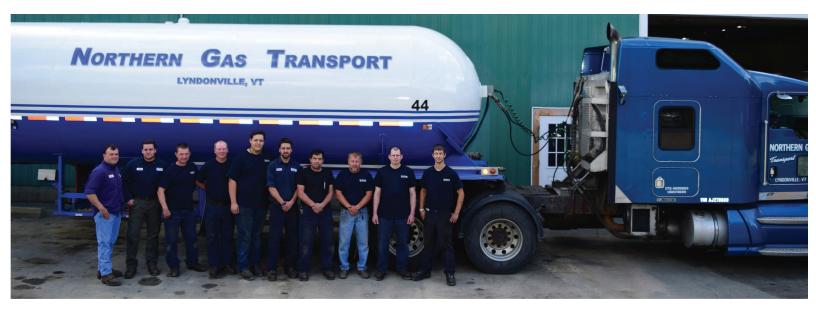

# **NORTHERN GAS TRANSPORT** LYNDONVILLE, VT

Northern Gas Transport (NGT) is a trucking company that specializes in hauling propane and asphalt across the Eastern United States and Canada. It was founded in 1982 by Bruce Grant and currently employs approximately 50 people including drivers, office staff and mechanics. The company transports over 80 million gallons of propane and 26 million gallons of liquid asphalt each year. NGT has its own driver training program and has received multiple awards for best practices and risk management, as well as its emphasis on hiring returning Veterans.

VEDA provided financing to help NGT purchase three new asphalt trailers to support its growing operations.

**SAXTON'S RIVER DISTILLERY** BRATTLEBORO, VT

Saxton's River Distillery makes locally sourced, small-batch spirits with an emphasis on maple liquors. Its products are sold across the United States and include Sapling Vermont Maple Liqueur, Sapling Maple Bourbon, Sapling Maple Rye, Perc Coffee Liqueur and the critically acclaimed Snowdrop Gin.