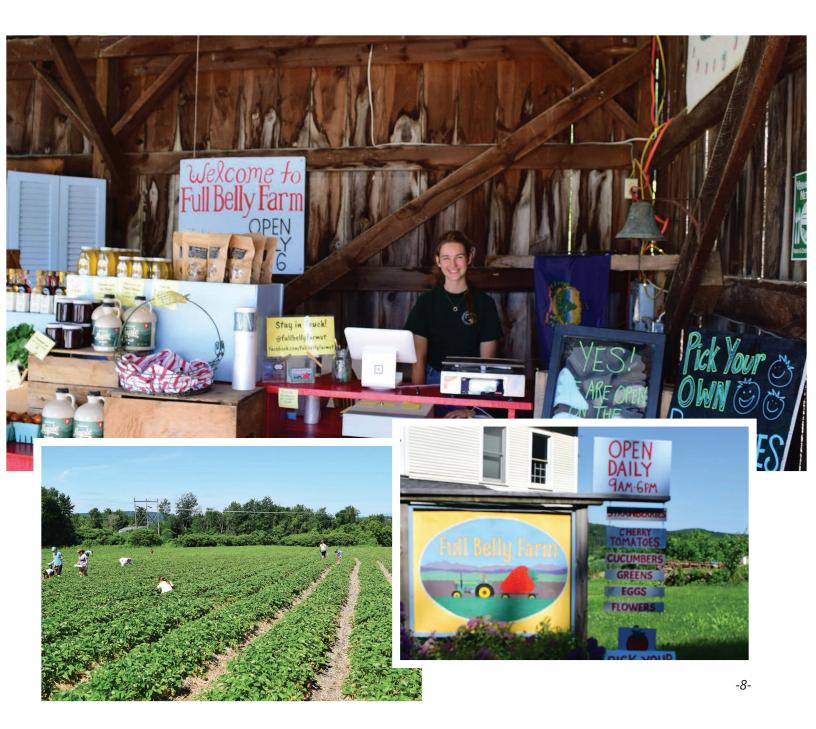

# FULL BELLY FARM HINESBURG, VT

*Full Belly Farm is a 108-acre wholesale, retail and pick-your-own berry and produce farm, owned by Sarah and Stephen Park. Formerly the Norris Berry Farm, the farm was purchased from the Vermont Land Trust in 2018 with financing assistance from the Vermont Agricultural Credit Corporation and the Farm Service Agency.* 

*Full Belly Farm has over four acres of strawberries, an acre of blueberries, one quarter acre of raspberries and six acres of various vegetables under cultivation. It also has an established farm stand, greenhouse and commercial kitchen. The farm employes three full-time and six part-time employees during peak harvest season.* 