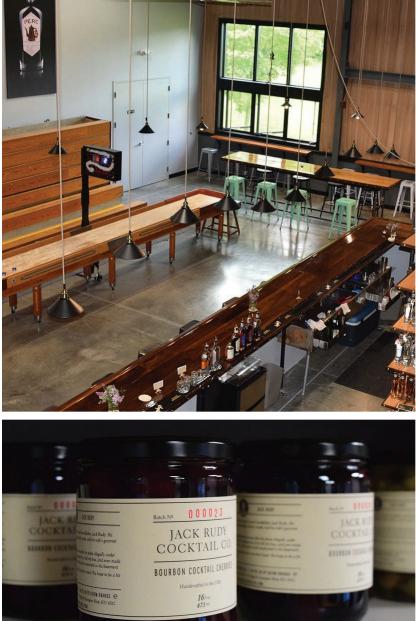

VEDA provided financing to help NGT purchase three new asphalt trailers to support its growing operations.

**SAXTON'S RIVER DISTILLERY** BRATTLEBORO, VT

Saxton's River Distillery makes locally sourced, small-batch spirits with an emphasis on maple liquors. Its products are sold across the United States and include Sapling Vermont Maple Liqueur, Sapling Maple Bourbon, Sapling Maple Rye, Perc Coffee Liqueur and the critically acclaimed Snowdrop Gin.

VEDA provided financing to help Saxton's River Distillery purchase and renovate a new facility off Putney Road in Brattleboro. The new building will help the company expand its operations and open a new tasting room. People's United Bank and the Windham County Economic Development Program also provided financing for the project.